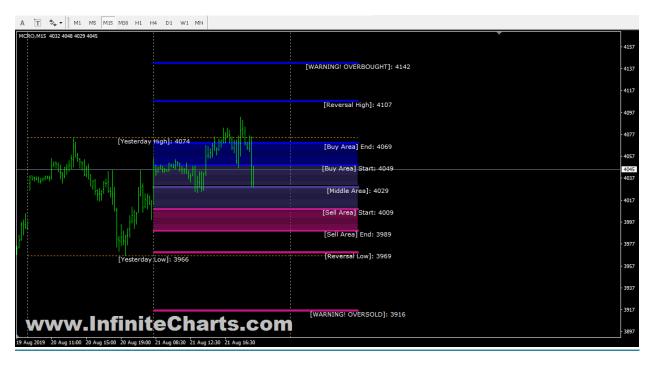

#### **Conditions for Buy:**

- 1. Take Buy in BLUE line represents [Buy Area] Start
- 2. Exit Buy position at second BLUE line represents [Buy Area] End
- 3. Market will reverse/rise at [Reversal low], can go for the second Buy here

#### **Conditions for Sell:**

- 1. Take Sell in PINK line represents [Sell Area] Start
- 2. Exit Sell position at second PINK line represents [Sell Area] End
- 3. Market will reverse/fall at [Reversal high], can go for second Sell here

#### **Directions for Trading**

- 1. Strictly don't go for BUY at BLUE line represents [WARNING! OVERBOUGHT]
- 2. Strictly don't go for SELL at PINK line represents [WARNING! OVERSOLD]

For Doubts/Suggestions please contact us at <a href="mailto:info@infinitecharts.com">info@infinitecharts.com</a>