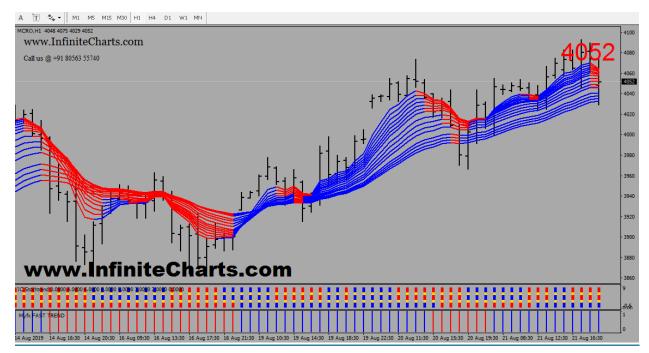

#### **Conditions for Buy:**

- 1. All the trend lines in the Trend Indicator turns to BLUE
- 2. When Candle appears above the BLUE moving lines

#### **Conditions for Sell:**

- 1. All the trend lines in the Trend Indicator turns to RED
- 2. When Candle appears below the RED moving lines

## **Directions for Trading**

Avoid taking entries while trend lines and middle lines are in partial RED & BLUE

For Doubts/Suggestions please contact us at info@infinitecharts.com

Please visit <a href="http://www.infinitecharts.com">http://www.infinitecharts.com</a> for more details