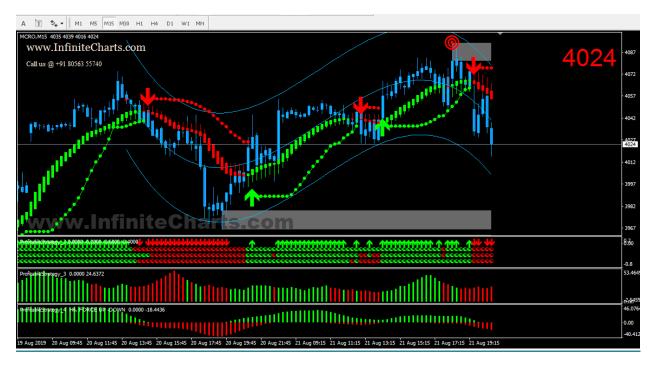

## **Conditions for Buy:**

- 1. Candle Colour turns BLUE
- 2. Buy when GREEN arrow appears with GREEN bars & Trend bars turns GREEN
- 3. Maintain Trailing Stop loss appears with GREEN arrow

#### **Conditions for Sell:**

- 1. Candle Colour turns RED
- 2. Buy when RED arrow appears with RED bars & Trend bars turns RED
- 3. Maintain Trailing Stop loss appears with RED arrow

Please visit <a href="http://www.infinitecharts.com">http://www.infinitecharts.com</a> for more details