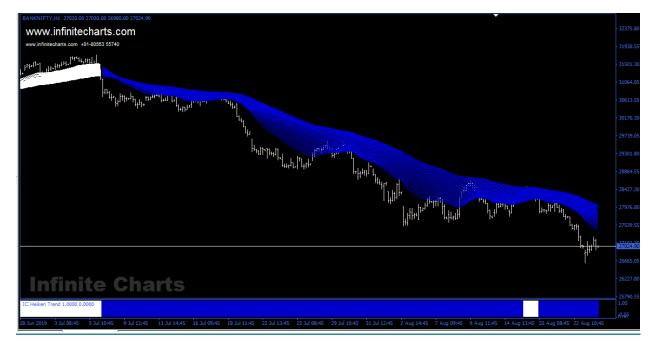

## **IC Rainbow Trend**

## **Conditions for Buy:**

- 1. Cloud turns White
- 2. Candle appears above the Cloud
- 3. Both the Cloud and the trend Indicator are in WHITE

## **Conditions for Sell:**

- 1. Cloud turns Blue
- 2. Candle appears below the Cloud
- 3. Both the Cloud and the trend Indicator are in BLUE

For Doubts/Suggestions please contact us at info@infinitecharts.com