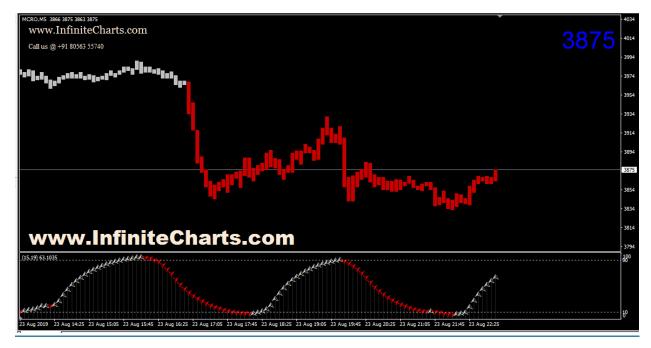

## **Conditions for Buy:**

- 1. Renko Colour Candle turns to WHITE
- 2. Buy when renko cycle is in WHITE colored arrows
- 3. Exit your position while volume decreases in volume bars

## **Conditions for Sell:**

- 1. Renko Colour Candle turns to RED
- 2. Buy when renko cycle is in RED colored arrows
- 3. Exit your position while volume increases in volume bars

For Doubts/Suggestions please contact us at info@infinitecharts.com