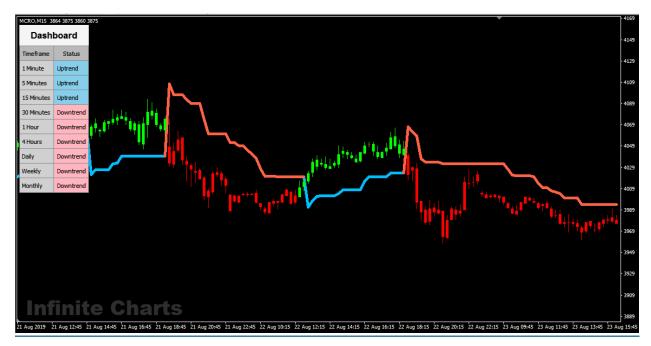

### Conditions for Buy:

- 1. Candle color turns GREEN
- 2. Buy when candle appears above the super trend line & super trend line color turns BLUE
- 3. Maintain trailing stop loss at super trend line

### **Conditions for Sell:**

- 1. Candle colour turns RED
- 2. Sell when candle appears below the super trend line & super trend line colour turns RED
- 3. Maintain trailing stop loss at super trend line

## **Directions for Trading**

- 1. Always use higher timeframes for better Signals
- 2. Wait for the candle to Close
- 3. Avoid Taking Buy/Sell when all the Condition are not Satisfied
- 4. Dashboard will displays all the time frame and their trend status as "Uptrend" or "Downtrend".