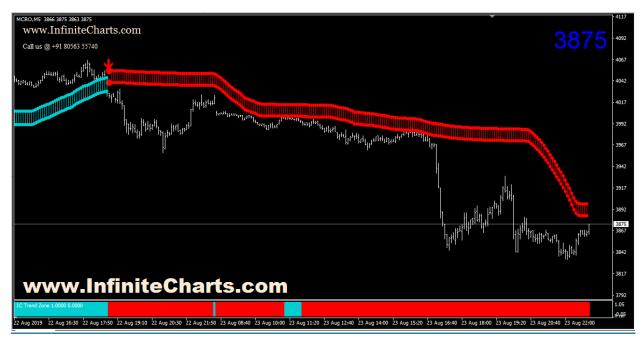

### **Conditions for Buy:**

- 1. Candle appears above the cloud
- 2. Buy when cloud colour completely turns to BLUE with ARROW signal & Trend zone is in BLUE

#### **Conditions for Sell:**

- 3. Candle appears below the cloud
- 4. Sell when cloud colour completely turns to RED with ARROW signal & Trend zone is in RED

### **Directions for Trading**

- 1. Always use higher timeframes for better Signals
- 2. Wait for the candle to Close
- 3. Avoid Taking Buy/Sell when all the Condition are not Satisfied

For Doubts/Suggestions please contact us at <a href="mailto:info@infinitecharts.com">info@infinitecharts.com</a>